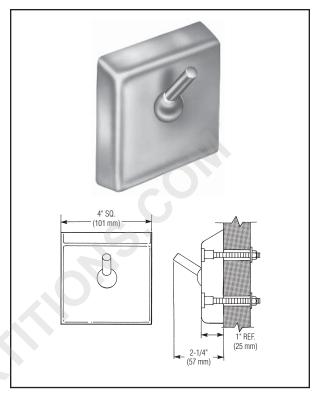

## Security towel hook:

## **Product Materials**

**BACKPLATE:** 14 gauge stainless steel with exposed surfaces in architectural satin finish. All seams are welded and ground smooth.

**SAFETY HOOK:** stainless steel with pivoting ball joint that releases when more than 20 lbs. of force is applied.

## Installation

Verify all rough-in dimensions prior to installation. Backplate has welded anchor nuts to receive 1/4"-20 studs, nuts and washers. (Included with unit.) (4) 5/8" dia. holes are required in wall at locations shown.