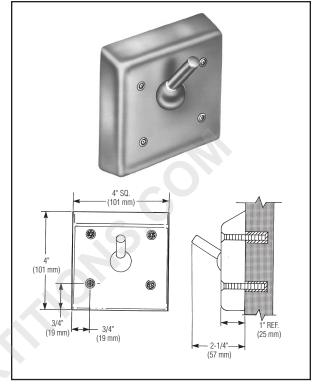

## **Product Materials**

**BACKPLATE:** 14 gauge stainless steel with exposed surfaces in architectural satin finish. All seams are welded and ground smooth.

**SAFETY HOOK:** stainless steel with pivoting ball joint that releases when more than 20 lbs. of force is applied.

## Installation

Verify all rough-in dimensions prior to installation. Unit supplied with  $\frac{1}{4}$ " - 20 x  $\frac{1}{2}$ " T27 torx head machine screws for installation to wall anchors (not included).