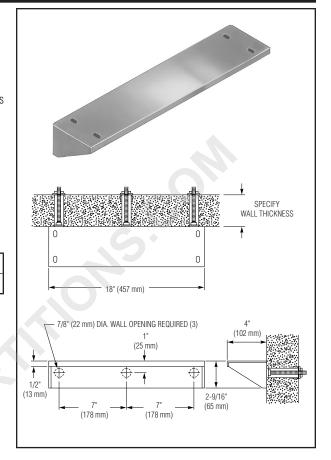

Overall dimensions: 18"W x 29/16"H x 4"D

#### Installation

Verify all rough-in dimensions prior to installation. Back of shelf has welded anchor nuts to receive threaded studs (provided).

## **Standard Selections**

|                      | WALL THICKNESS | (must specify) |
|----------------------|----------------|----------------|
| ☐ Specify Thickness: |                |                |