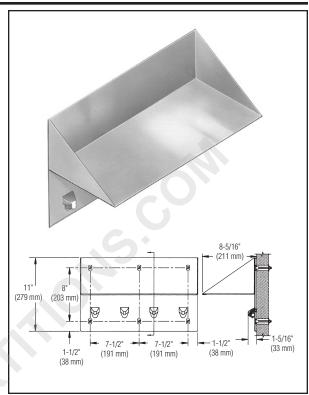

#### Installation

Verify all rough-in dimensions prior to installation. Backplate has welded anchor nuts to receive  $\frac{1}{4}$ " - 20 studs, nuts and washers. (Included with unit.) Six  $\frac{1}{6}$ " dia. holes are required at locations shown.