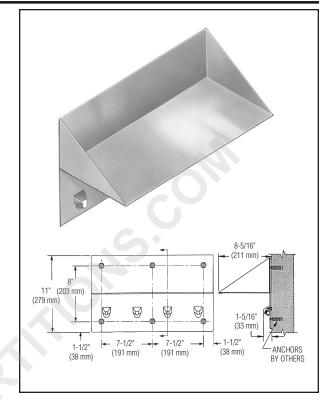

## Installation

Verify all rough-in dimensions prior to installation. Unit supplied with  $\frac{1}{4}$ " - 20 x 1½" T27 torx head machine screws for installation to wall anchors (not included).