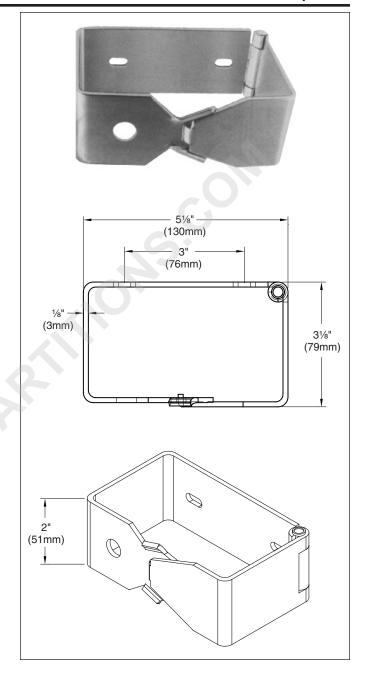

### **Product Materials**

**UNIT:** 1/8" thick epoxy-coated aluminum. One-piece construction with hinged arm and snap lock concealed by tissue roll. No removable parts.

## **Capacity**

One standard core toilet tissue roll through 4½" in diameter.

# **Guide Specification**

Surface-mounted toilet tissue dispenser shall be  $\frac{1}{8}$ " thick anodized aluminum and hold one standard core toilet tissue roll.

Overall dimensions: 51/8"W x 2"H x 31/8"D.