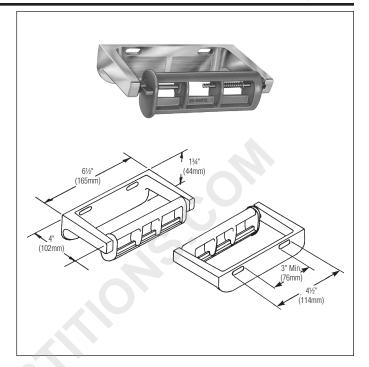

# **Guide Specification**

Surface-mounted toilet tissue dispenser shall be diecast aluminum with satin finish and hold one standard core toilet tissue roll. Stops control paper delivery.

Overall dimensions: 61/2"W x 13/4"H x 4"D.