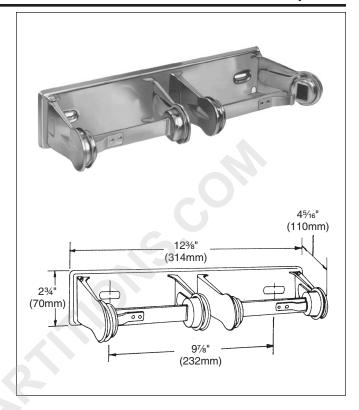

### **Capacity**

Two standard core toilet tissue rolls through 6" in diameter.

# **Guide Specification**

Surface-mounted toilet tissue dispenser shall be heavy-duty chrome-plated steel and hold two standard core toilet tissue rolls. Tension spring controls paper delivery.

Overall dimensions: 123/8"W x 23/4"H x 45/16"D.