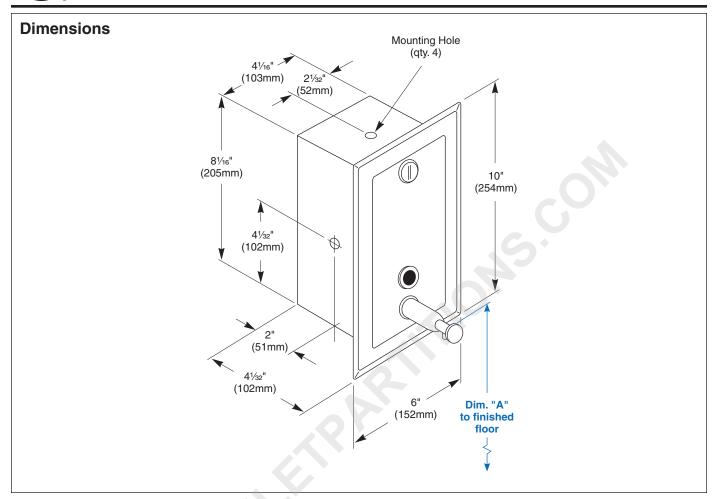

#### Installation

Verify all rough-in dimensions prior to installation. Requires rough wall opening  $4\frac{1}{2}$ "W x  $8\frac{1}{2}$ "H x 4"D. Secure to framing with mounting screws (included) at holes provided. Shim at screw points as required.

Overall dimensions: 6"W x 10"H x 4"D.

# 🕭 ADA Compliant

- Consult local and national accessibility codes for proper installation guidelines.
- Conformity and compliance to local and national codes is the responsibility of the installer.

| Dim. "A" Key Surface:             | For Dim. "A"                                          | Top of Rough Wall Opening | Bottom of Rough Wall Opening |
|-----------------------------------|-------------------------------------------------------|---------------------------|------------------------------|
| Push button top to finished floor | 40" (1016mm)                                          | 47¼" (1200mm)             | 38¾" (984mm)                 |
|                                   | 38" (965mm)                                           | 45¼" (1149mm)             | 36¾" (933mm)                 |
|                                   | 36" (914mm)                                           | 43¼" (1099mm)             | 34¾" (883mm)                 |
|                                   | 34" (864mm)                                           | 41¼" (1048mm)             | 32¾" (832mm)                 |
| Rough wall opening:               |                                                       |                           |                              |
| Recessed:                         | 4½" (115mm) Wide x 8½" (216mm) High x 4" (102mm) Deep |                           |                              |