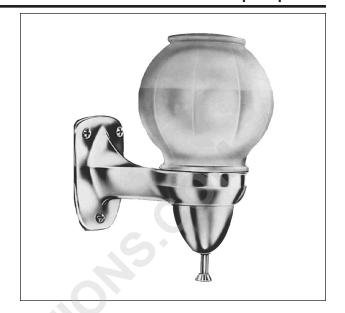

☐ Model 648 - Full 360° Swivel for Filling

☐ Model 6481 – No Swivel

Liquid Soap Dispenser

Pushup-Type Soap Valve

Surface-Mounted

### **Product Materials**

**GLOBE:** translucent polyethylene.

**BRACKET:** Model 648 has zinc-plated steel bracket. Model 6481 has chrome-plated plastic bracket.

**VALVE:** chrome-plated moving parts, stainless steel spring and Neoprene washers.

## Operation

Pushup-type valve delivers a measured amount of liquid soap and utilizes vacuum flow control. Model 648 swivels 360° for easy filling. For unit with no swivel, specify Model 6481.

Bradley liquid soap valves operate best with any vegetable oil or coconut oil hand soap having a 10–15% soap concentration.

# **Guide Specification**

Surface-mounted liquid soap dispenser shall be fabricated of translucent polyethylene globe, zinc plated steel (plastic) bracket and corrosion-resistant valve components. Capacity: 16-oz. liquid soap.