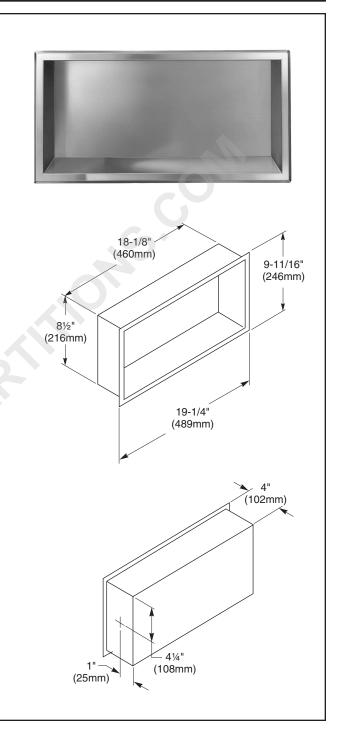

## Installation

Verify all rough-in dimensions prior to installation. Requires rough wall opening 181/2"W x 87/8"H x 4"D. Secure to framing with mounting screws (included) at holes provided. Shim at screw points as required.

## **Guide Specification**

Recessed shelf shall be fabricated of 22 gauge stainless steel with exposed surfaces in satin finish.

MNN-T

Overall dimensions: 19-1/4"W x 9-11/16"H x 4"D.

Page 1 of 1 4/6/2017 This information is subject to change without notice. Bradley\_Shelf\_760 © 2017 Bradley P.O. Box 309, Menomonee Falls, WI 53052-0309 800 BRADLEY (800 272 3539) +1 262 251 6000 bradleycorp.com