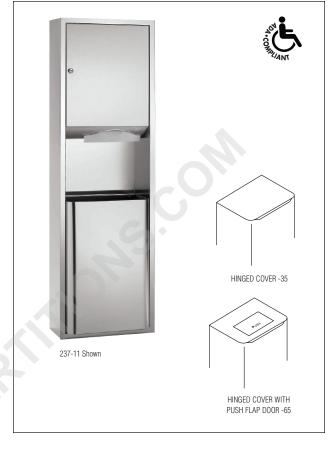

| Model 237 — Recessed           |
|--------------------------------|
| Model 237-10 — Semi-Recessed   |
| (recesses 3½"; projects 4")    |
| Model 237-11 — Surface-Mounted |
| (projects 7½")                 |
|                                |

LINER (optional): heavy duty stitched vinyl coated nylon. Part #P11-004.

CUP DISPENSER (optional): 22 gauge stainless steel.

**HINGED COVER (optional):** 22 gauge stainless steel with exposed surfaces in architectural satin finish. Heavy duty stainless steel piano hinge.

# **Optional Features**

|  | Suffix                                                           |     |
|--|------------------------------------------------------------------|-----|
|  | Hinged Cover                                                     | -35 |
|  | Large Capacity Waste Receptacle — 18 gal.<br>(Not ADA Compliant) | -36 |
|  | Hinged Cover with Push Flap Door                                 | -65 |