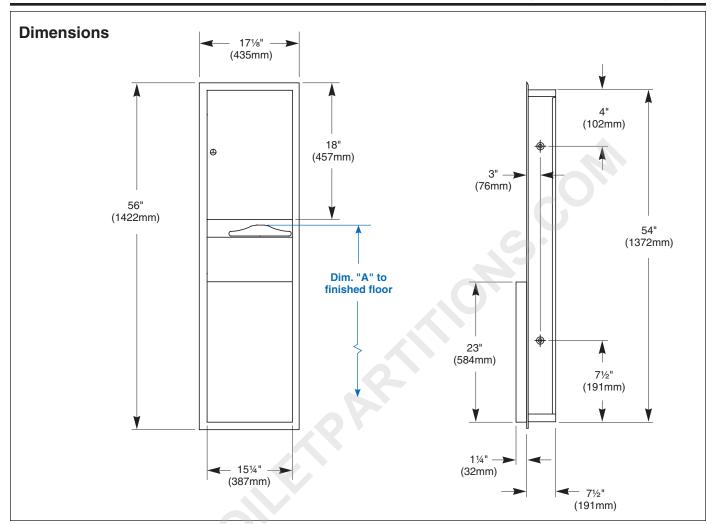

#### Installation

Verify all rough-in dimensions prior to installation. Recessed unit requires rough wall opening 15¾"W x 54½"H x 7½"D (Semi-recessed unit only 3½" deep). Secure to framing with mounting screws (included) at holes provided. Shim at screw points as required. Surface-mounted units must have holes drilled by installer.

Overall dimensions: 171%"W x 56"H x 834"D.

### ADA Compliant

- Consult local and national accessibility codes for proper installation guidelines.
- Conformity and compliance to local and national codes is the responsibility of the installer.

| Dim. "A" Key Surface:     | For Dim. "A"                                                                                        | Top of Rough Wall<br>Opening | Bottom of Rough<br>Wall Opening |  |  |
|---------------------------|-----------------------------------------------------------------------------------------------------|------------------------------|---------------------------------|--|--|
| Paper towel top of        | 48" (1219mm)                                                                                        | 66¾" (1695mm)                | 12¼" (311mm)                    |  |  |
| opening to finished floor | 45" (1143mm)                                                                                        | 63¾" (1619mm)                | 9¼" (235mm)                     |  |  |
|                           | 42" (1067mm)                                                                                        | 60¾" (1543mm)                | 6¼" (159mm)                     |  |  |
|                           | 40" (1016mm)                                                                                        | 58¾" (1492mm)                | 4¼" (108mm)                     |  |  |
| Rough wall opening:       |                                                                                                     |                              |                                 |  |  |
| Surface Mount:            | No rough opening, see overall dimensions  15¾" (401mm) Wide x 54½" (1385mm) High x 7½" (191mm) Deep |                              |                                 |  |  |
| Recessed:                 |                                                                                                     |                              |                                 |  |  |
| Semi-Recessed:            | Semi-Recessed: 15¾" (401mm) Wide x 54½" (1385mm) High x 3½" (89mm) Deep                             |                              |                                 |  |  |