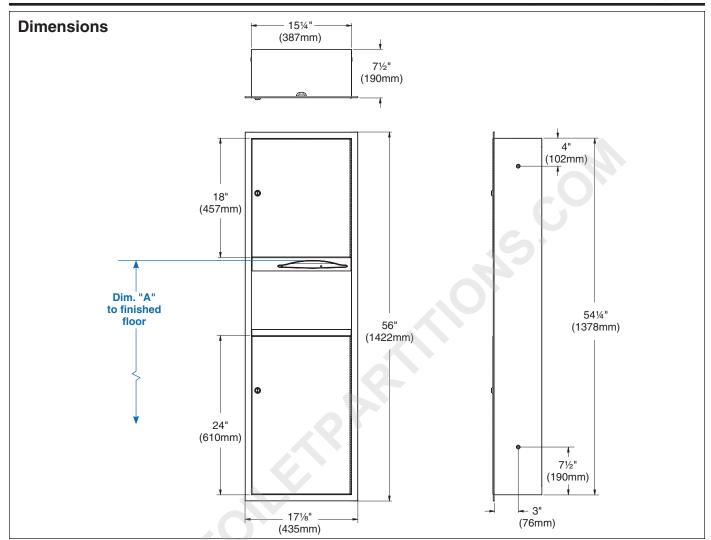

#### Installation

Verify all rough-in dimensions prior to installation. Recessed unit requires rough wall opening 15¾"W x 54¾"H x 7½"D (Semi-recessed unit only 3½" deep). Secure to framing with mounting screws (included) at holes provided. Shim at screw points as required. Surface-mounted units must have holes drilled by installer.

Overall dimensions: 171/8"W x 56"H x 71/2"D.

## **ADA** Compliant

Consult local and national accessibility codes for proper installation quidelines.

Conformity and compliance to local and national codes is the responsibility of the installer.

| Dim. "A" Key Surface:                                                  | For Dim. "A"                                                                                        | Top of Rough Wall<br>Opening | Bottom of Rough<br>Wall Opening |  |  |
|------------------------------------------------------------------------|-----------------------------------------------------------------------------------------------------|------------------------------|---------------------------------|--|--|
| Paper towel top of                                                     | 48" (1219mm)                                                                                        | 66¾" (1695mm)                | 12" (305mm)                     |  |  |
| opening to finished floor                                              | 45" (1143mm)                                                                                        | 63¾" (1619mm)                | 9" (229mm)                      |  |  |
|                                                                        | 42" (1067mm)                                                                                        | 60¾" (1543mm)                | 6" (152mm)                      |  |  |
|                                                                        | 40" (1016mm)                                                                                        | 58¾" (1492mm)                | 4" (102mm)                      |  |  |
| Rough wall opening:                                                    |                                                                                                     |                              |                                 |  |  |
| Surface Mount:                                                         | No rough opening, see overall dimensions  15¾" (401mm) Wide x 54¾" (1391mm) High x 7½" (191mm) Deep |                              |                                 |  |  |
| Recessed:                                                              |                                                                                                     |                              |                                 |  |  |
| Semi-Recessed: 15¾" (401mm) Wide x 54¾" (1391mm) High x 3½" (89mm) Dee |                                                                                                     |                              |                                 |  |  |