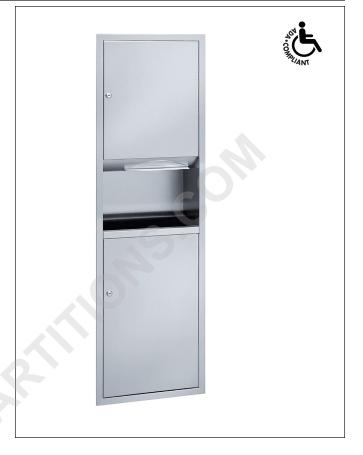

- Model 238 Recessed
   Model 238-10 Semi-Recessed (recesses 3½"; projects 4")
   Model 238-11 Surface-Mounted (projects 7½")
- Standard Series Satin Finish

### **Product Materials**

**CABINET:** 22 gauge stainless steel with exposed surfaces in architectural satin finish. Welded construction with seamless corners and burr-free edges.

**FLANGE:** 22 gauge stainless steel with exposed surfaces in architectural satin finish. One piece seamless construction, 1" wide with ½" return.

**DOORS:** 18 gauge stainless steel. Warp resistant, with full length piano hinge and tumbler lock keyed like other Bradley units.

**TOWEL DISPENSER:** 22 gauge stainless steel. Rolled edge on dispenser opening

WASTE CONTAINER INSERT: leakproof molded plastic. CUP DISPENSER (optional): 22 gauge stainless steel.

# **Guide Specification**

Recessed combination towel dispenser and waste receptacle shall be fabricated of 22 gauge stainless steel with exposed surfaces in satin finish. Cabinet doors with full length piano hinge and secured by tumbler locks. Towel dispenser capacity 1100 single-fold, 800 multi-fold or 500 C-fold towels. Removable 8.2 gal. leakproof molded plastic insert for waste receptacle.