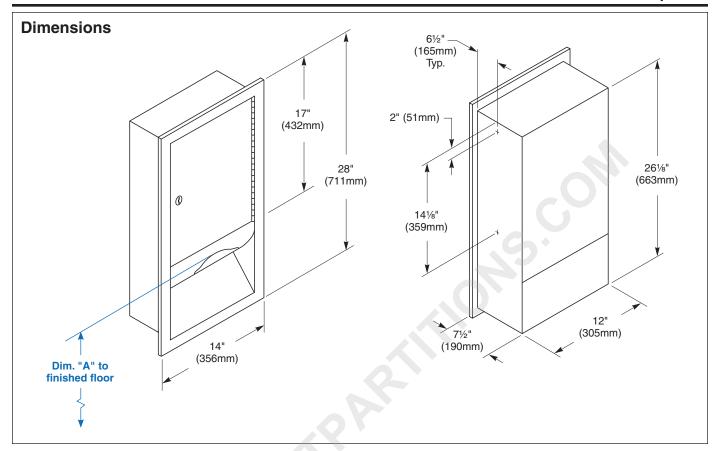

#### Installation

Verify all rough-in dimensions prior to installation. Recessed unit requires rough wall opening 12-1/2"W x 26-5/8"H x 7-1/2"D (Semi-recessed unit only 3-1/2" deep). Secure to framing with mounting screws (included) at holes provided. Shim at screw points as required. Surface-mounted units must have holes drilled by installer.

Overall dimensions: 14"W x 28"H x 7-1/2"D.

# **ADA Compliant**

- Consult local and national accessibility codes for proper installation
- Conformity and compliance to local and national codes is the responsibility of the installer.

| Dim. "A" Key Surface:                        | For Dim. "A"                                             | Top of Rough Wall<br>Opening | Bottom of Rough<br>Wall Opening |
|----------------------------------------------|----------------------------------------------------------|------------------------------|---------------------------------|
| Paper towel top of opening to finished floor | 48" (1219mm)                                             | 64½" (1638mm)                | 37%" (962mm)                    |
|                                              | 45" (1143mm)                                             | 61½" (1562mm)                | 34%" (886mm)                    |
|                                              | 42" (1067mm)                                             | 58½" (1486mm)                | 31%" (810mm)                    |
|                                              | 40" (1016mm)                                             | 56½" (1435mm)                | 29 <sup>7</sup> /8" (759mm)     |
| Rough wall opening:                          |                                                          |                              |                                 |
| Surface Mount:                               | No rough opening, see overall dimensions                 |                              |                                 |
| Recessed:                                    | 12½" (318mm) Wide x 26%" (677mm) High x 7½" (191mm) Deep |                              |                                 |
| Semi-Recessed:                               | 12½" (318mm) Wide x 26%" (677mm) High x 3½" (89mm) Deep  |                              |                                 |