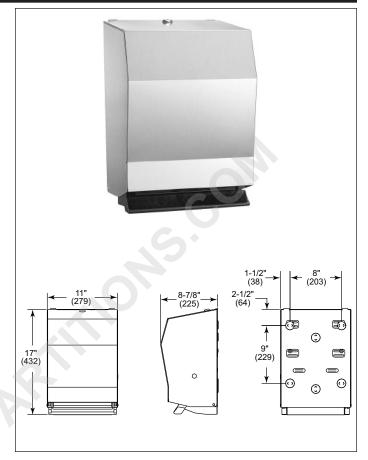

#### Installation

Verify all rough-in dimensions prior to installation. Secure unit to wall through back with mounting screws (included) at mounting holes provided.

Overall dimensions: 11"W x 17"H x 8-7/8"D.