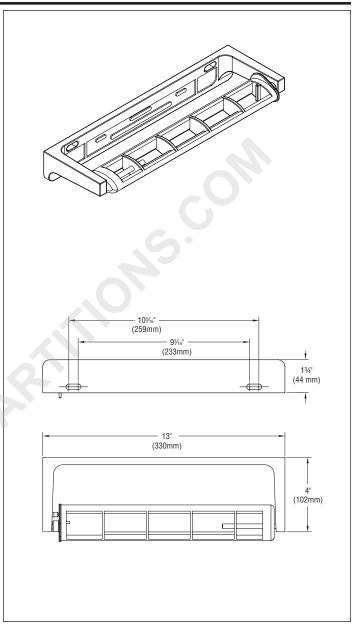

# □ Model 259 — Surface-Mounted

Roll Paper Towels

### **Product Materials**

BRACKET: die-cast aluminum.

SPINDLE: die-cast aluminum with stainless steel spring.

#### Capacity

One roll standard core paper towels to 6" diameter.

#### Operation

Remove tissue roll core to access special locking mechanism for servicing. Stops on spindle control paper delivery. Spindle revolves only one-half turn for each dispensing operation and returns to original position.

#### Installation

Verify all rough-in dimensions prior to installation. Secure to wall with mounting screws (included) at holes provided.

## **Guide Specification**

Surface-mounted roll paper towel dispenser shall be die-cast aluminum with satin finish, accommodate one standard core paper towel roll and include a controlled delivery mechanism.

ANN'S

Overall dimensions: 13"W x 1¾"H x 4"D.

Page 1 of 1 11/8/2009 This information is subject to change without notice. Bradley\_Dispenser\_259 © 2014 Bradley P.O. Box 309, Menomonee Falls, WI 53052-0309 800 BRADLEY (800 272 3539) +1 262 251 6000 bradleycorp.com