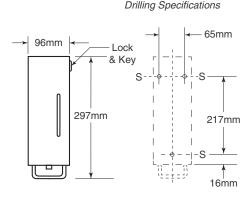

#### TECHNICAL SPECIFICATIONS:

Model B-26627 from Bobrick Washroom Equipment, Dispenser made of 0.8 mm thick, (22 gauge) 1.4301, Type CrNi 18/10, AISI 304 stainless steel with a brushed, satin finish; plastic container for soap cartridges (up to 500 ml), as well as for bulk refill of soap (up to 500 ml); lockable with a Bobrick System lock; soap level indicator.