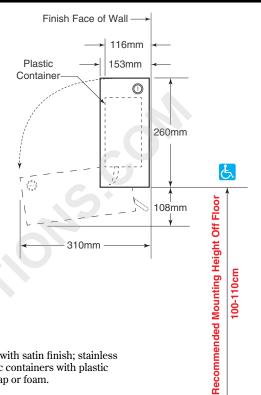

#### Note:

- 1. The dispenser should be installed near or directly above the sink to allow wet hands to drip into the sink.
- 2. Allow sufficient space above dispenser to exchange cartridges easily.
- 3. Recommended installation height: 100 110 cm (39" 43") (measured from floor to the bottom of the dispenser).

## **BOBRICK SURFACE-MOUNTED FOAM SOAP BULK-FILL DISPENSER**

- 1. Install dispenser near or directly above sink to allow wet hands to drip into sink.
- 2. Allow sufficient space above dispenser to exchange cartridges or refill from bottle easily.
- 3. Recommended installation height: 100 110 cm (39" 43") (measured from floor to bottom of dispenser).
- 4. For installation please follow instructions down below: