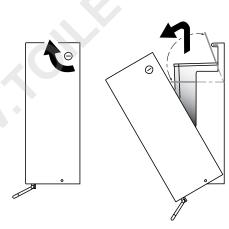

#### **OPERATION:**

The cover is lockable with a Bobrick System lock. To refill the dispenser, open the cover by lifting and pulling forward. The soap level indicator shows how much product is remaining in the dispenser. The plastic container can be removed and re-installed for quick and easy refilling. The plastic container can be used for foam soap cartridges available in Europe (up to 500 ml), as well as bulk refilling of up to 500 ml of foam soap. To install a soap cartridge in the dispenser, open the cartridge and place it upside down inside the plastic container. Alternatively, soap can be poured directly into the plastic container. The dispenser has been designed for quick and easy refilling process.

#### **INSTALLATION:**

After opening the dispenser cover, remove the plastic container, gently lifting it upwards while pressing the locking latch. Mount the dispenser to the wall by using the enclosed screws and wall plugs. Make sure the wall surface is in good condition to ensure proper mating of the dispenser to the wall. Use silicone or glue pads if necessary.