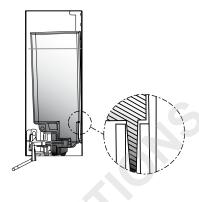

#### **INSTALLATION:**

After opening the dispenser cover, remove the plastic container, gently lifting it upwards while pressing the locking latch. Mount the dispenser to the wall by using the enclosed screws and wall plugs. Make sure the wall surface is in good condition to ensure proper mating of the dispenser to the wall. Use silicone or glue pads if necessary.

- 1. Mount dispenser to wall using enclosed screws and wall plugs.
- 2. Insert plastic container into dispenser.
- 3. Ensure both top and bottom of container are correctly seated in dispenser.
- 4. Replace dispenser cover.