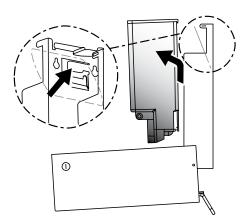

- 1. Mount dispenser to wall using enclosed screws and wall plugs.
- 2. Insert plastic container into dispenser.
- 3. Ensure both top and bottom of container are correctly seated in dispenser.
- 4. Replace dispenser cover.

B. Press locking latch and lift cartridge up and out.

5. Press lever several times to prime pump.

© 2016 by Bobrick Washroom Equipment, Inc. B-26627 r11/16/16