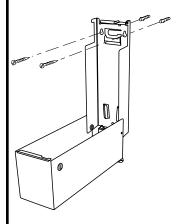

#### **INSTALLATION:**

After opening the dispenser cover, remove the plastic container, gently lifting it upwards while pressing the locking latch. Mount the dispenser to the wall by using the enclosed screws and wall plugs. Make sure the wall surface is in good condition to ensure proper mating of the dispenser to the wall. Use silicone or glue pads if necessary.

- 1. Mount dispenser to wall using enclosed screws and wall plugs.
- 2. Insert plastic container into dispenser.
- 3. Ensure both top and bottom of container are correctly seated in dispenser.
- 4. Replace dispenser cover.