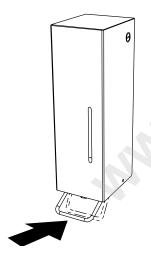

- 1. Mount dispenser to wall using enclosed screws and wall plugs.
- 2. Insert plastic container into dispenser.
- 3. Ensure both top and bottom of container are correctly seated in dispenser.
- 4. Replace dispenser cover.