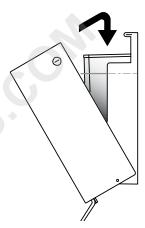

#### **OPERATION:**

The cover is lockable with a Bobrick System lock. To refill the dispenser, open the cover by lifting and pulling forward. The soap level indicator shows how much product is remaining in the dispenser. The plastic container can be removed and re-installed for quick and easy refilling. The plastic container can be used for foam soap cartridges available in Europe (up to 500 ml), as well as bulk refilling of up to 500 ml of foam soap. To install a soap cartridge in the dispenser, open the cartridge and place it upside down inside the plastic container. Alternatively, soap can be poured directly into the plastic container. The dispenser has been designed for quick and easy refilling process.

#### **INSTALLATION:**

After opening the dispenser cover, remove the plastic container, gently lifting it upwards while pressing the locking latch. Mount the dispenser to the wall by using the enclosed screws and wall plugs. Make sure the wall surface is in good condition to ensure proper mating of the dispenser to the wall. Use silicone or glue pads if necessary.