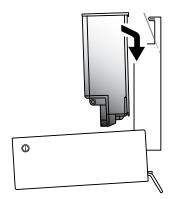

#### **INSTALLATION:**

After opening the dispenser cover, remove the plastic container, gently lifting it upwards while pressing the locking latch. Mount the dispenser to the wall by using the enclosed screws and wall plugs. Make sure the wall surface is in good condition to ensure proper mating of the dispenser to the wall. Use silicone or glue pads if necessary.

- 1. Mount dispenser to wall using enclosed screws and wall plugs.
- 2. Insert plastic container into dispenser.
- 3. Ensure both top and bottom of container are correctly seated in dispenser.
- 4. Replace dispenser cover.