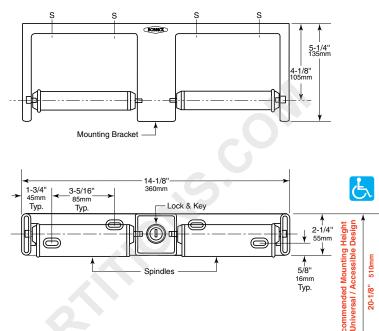

# MATERIALS:

**Mounting Bracket** — Heavy-duty cast aluminum with satin finish. Equipped with a tumbler lock keyed like other Bobrick washroom accessories.

Spindles (2) — Molded high-impact ABS.

### **OPERATION:**

Controlled delivery of toilet tissue rolls; spindles revolve 3/4 revolution on each dispensing operation. Counterbalanced spindles automatically return to original position. Eliminates waste. Accommodates two standard-core toilet tissue rolls up to 6" (150mm) diameter (2000 sheets). Tumbler lock secures spindles in place; spindles can only be removed after unlocking with key furnished—vandal-resistant.

#### SPECIFICATION:

Double-roll toilet tissue dispenser shall have a heavy-duty cast-aluminum mounting bracket with satin finish. Bracket shall be equipped with a tumbler lock keyed like other Bobrick washroom accessories to secure spindles in place. Spindles shall be molded high-impact ABS. Unit shall accommodate two standard-core toilet tissue rolls up to 6" (150mm) diameter (2000 sheets) and provide controlled delivery operation.