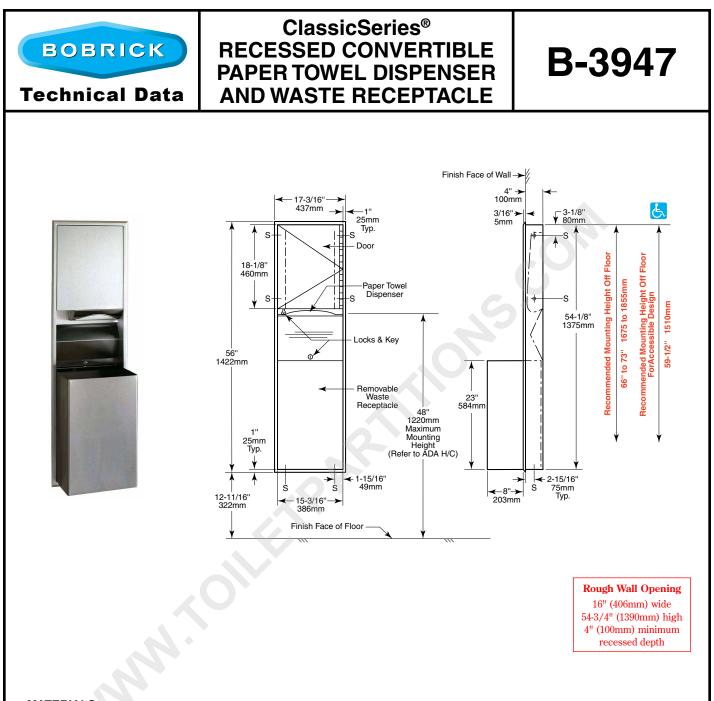

## INSTALLATION:

Provide framed rough wall opening 16" wide x 54-3/4" high (406 x 1390mm). Minimum recessed depth required to finish face of wall is 4" (104mm). Allow clearance for construction features that may protrude into rough wall opening from opposite wall. Coordinate with mechanical engineer to avoid pipes, vents, and conduits. If unit projects above top of wainscot, provide aluminum channel or other filler to eliminate gap between flange and finish face of wall. Mount unit in wall opening with shims between framing and cabinet at all points indicated by an *S*, then secure unit with #8 x 1-1/4" (4.2 x 32mm) sheet-metal screws (not furnished).