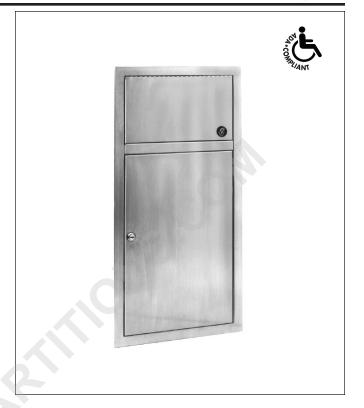

| Model 3251 — Recessed           |
|---------------------------------|
| Model 3251-10 — Semi-Recessed   |
| (recesses 2", projects 2")      |
| Model 3251-11 — Surface-Mounted |
| (projects 4")                   |
|                                 |

Standard Series — Satin Finish

2.8-Gallon Capacity

# ADA Compliant

Consult local and national accessibility codes for proper installation quidelines.

Conformity and compliance to local and national codes is the responsibility of the installer.

| Dim. "A" Key Surface:      | For Dim. "A"                                                          | Top of Rough Wall Opening | Bottom of Rough Wall Opening |  |  |
|----------------------------|-----------------------------------------------------------------------|---------------------------|------------------------------|--|--|
| Top of door (67/8" door    | 48" (1219mm)                                                          | 481/4" (1226mm)           | 21¾" (552mm)                 |  |  |
| opening) to finished floor | 45" (1143mm)                                                          | 45¼" (1149mm)             | 18¾" (476mm)                 |  |  |
|                            | 42" (1067mm)                                                          | 42¼" (1073mm)             | 15¾" (400mm)                 |  |  |
|                            | 40" (1016mm)                                                          | 401/4" (1022mm)           | 13¾" (349mm)                 |  |  |
| Rough wall opening:        |                                                                       |                           |                              |  |  |
| Surface Mount:             | No rough opening, see overall dimensions                              |                           |                              |  |  |
| Recessed:                  | 12½" (318mm) Wide x 26½" (674mm) High x 4" (102mm) Deep               |                           |                              |  |  |
| Semi-Recessed:             | Semi-Recessed: 12½" (318mm) Wide x 26½" (674mm) High x 2" (51mm) Deep |                           |                              |  |  |