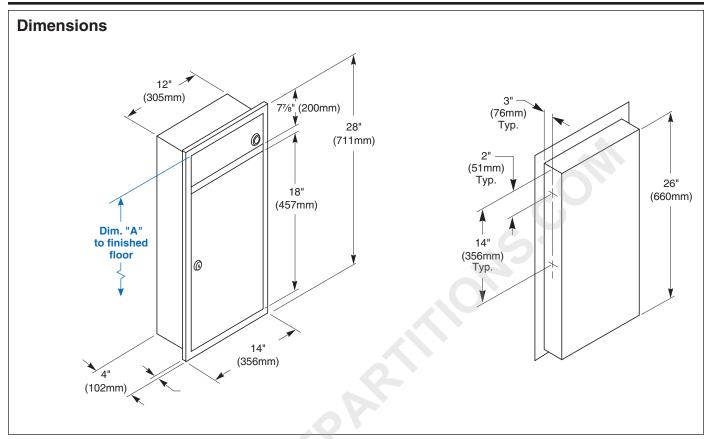

#### Installation

Verify all rough-in dimensions prior to installation. Recessed unit requires rough wall opening  $12\frac{1}{2}$ "W x  $26\frac{1}{2}$ "H x 4"D. Secure to framing with mounting screws (included) at holes provided. Shim at screw points as required.

Overall dimensions: 14"W x 28"H x 4"D.

# ADA Compliant

Consult local and national accessibility codes for proper installation quidelines.

Conformity and compliance to local and national codes is the responsibility of the installer.

| Dim. "A" Key Surface:      | For Dim. "A"                                                          | Top of Rough Wall Opening | Bottom of Rough Wall Opening |  |  |
|----------------------------|-----------------------------------------------------------------------|---------------------------|------------------------------|--|--|
| Top of door (67/8" door    | 48" (1219mm)                                                          | 481/4" (1226mm)           | 21¾" (552mm)                 |  |  |
| opening) to finished floor | 45" (1143mm)                                                          | 45¼" (1149mm)             | 18¾" (476mm)                 |  |  |
|                            | 42" (1067mm)                                                          | 42¼" (1073mm)             | 15¾" (400mm)                 |  |  |
|                            | 40" (1016mm)                                                          | 401/4" (1022mm)           | 13¾" (349mm)                 |  |  |
| Rough wall opening:        |                                                                       |                           |                              |  |  |
| Surface Mount:             | No rough opening, see overall dimensions                              |                           |                              |  |  |
| Recessed:                  | 12½" (318mm) Wide x 26½" (674mm) High x 4" (102mm) Deep               |                           |                              |  |  |
| Semi-Recessed:             | Semi-Recessed: 12½" (318mm) Wide x 26½" (674mm) High x 2" (51mm) Deep |                           |                              |  |  |