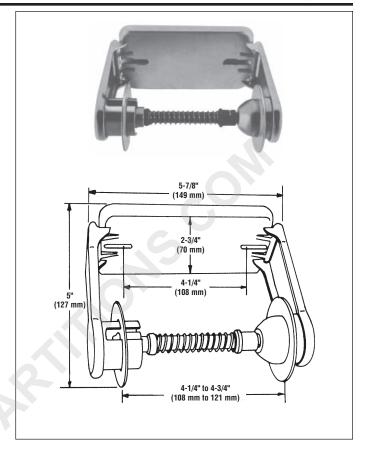

# **Guide Specification**

Surface-mounted toilet tissue dispenser shall be bright polished stainless steel and hold one standard core toilet tissue roll. Tension spring controls paper delivery. Unit adjustable for 4-1/4" to 4-3/4" wide tissue rolls.

Overall dimensions: 5-7/8"W x 2-3/4"H x 5"D.

Washroom Accessories Document No. 8445

This information is subject to change without notice.