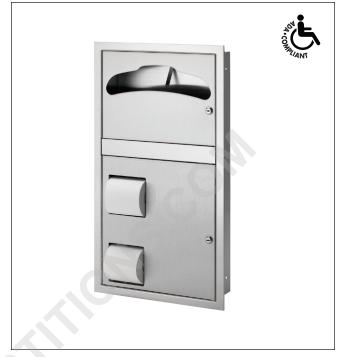

## □ Model 5922-69 — Recessed

Seat Cover Dispenser/Dual Roll Tissue Dispenser

### Capacity

Toilet Seat Cover Dispensers — 1,000 standard single-fold or half-fold toilet seat covers; Toilet Tissue Dispensers — two standard core toilet tissue rolls through 5¼" in diameter.

### Operation

Hinged access door permits servicing of components from one side.

## **Guide Specification**

Recessed combination unit shall include toilet seat cover dispenser and toilet tissue dispenser, and be fabricated of stainless steel with seamless exposed surfaces in satin finish. Door and back panel shall be 18 gauge. Door shall have piano hinge and tumbler lock.