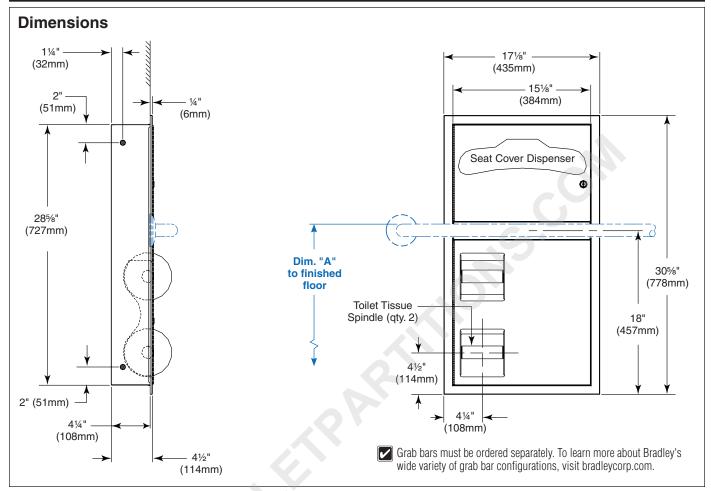

#### Installation

Verify all rough-in dimensions prior to installation. Requires rough wall opening 15%"W x 28%"H x 4½"D. Secure to framing with mounting screws (included) at holes provided. Recessed unit allows clearance for grab bar (not included) across front of unit.

Overall dimensions: 171/8"W x 305/8"H x 41/2"D.

Note: ADA requires a 1½" grab bar clearance to the wall. When fully recessed, this unit protrudes ¼" from the finished wall. A standard grab bar, when mounted over the unit, will not meet the ADA requirement of 1½".

| Dim. "A" Key Surface:                 | For Dim. "A"                                                                                  | Top of Rough Wall<br>Opening | Bottom of Rough<br>Wall Opening | For Seat Cover<br>Opening Top | For Bottom Toilet Paper Opening<br>Lower Lip @ Dim. "A" |
|---------------------------------------|-----------------------------------------------------------------------------------------------|------------------------------|---------------------------------|-------------------------------|---------------------------------------------------------|
| Top of 1½" grab bar to finished floor | 36" (914mm)                                                                                   | 47" (1194mm)                 | 181/8" (460mm)                  | 45%" (1153mm)                 | 175⁄16" (440mm)                                         |
|                                       | 34½" (876mm)                                                                                  | 45½" (1156mm)                | 165/8" (422mm)                  | 437/8" (1114mm)               | 15 <sup>13</sup> / <sub>16</sub> " (402mm)              |
|                                       | 33" (838mm)                                                                                   | 44" (1118mm)                 | 151/8" (384mm)                  | 42%" (1076mm)                 | 145/16" (364mm)                                         |
| Rough wall opening:                   |                                                                                               |                              |                                 |                               |                                                         |
| Surface-Mount:                        | No rough opening, overall dimensions 15%" (391mm) Wide x 28%" (734mm) High x 4½" (114mm) Deep |                              |                                 |                               |                                                         |
| Recessed:                             | 15%" (391mm) Wide x 28%" (734mm) High x 4¼" (108mm) Deep                                      |                              |                                 |                               |                                                         |
| Semi-Recessed:                        | 15%" (391mm) Wide x 287/6" (734mm) High x 31/4" (83mm) Deep                                   |                              |                                 |                               |                                                         |