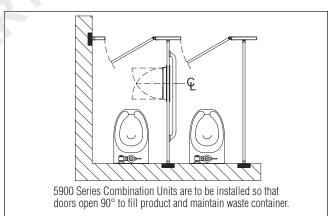

### Operation

Hinged access door permits servicing of components from one side.

#### Installation

Verify all rough-in dimensions prior to installation. Requires rough wall opening 15%"W x 28%"H x 4½"D. Secure to framing with mounting screws (included) at holes provided. Recessed unit allows clearance for grab bar (not included) across front of unit.