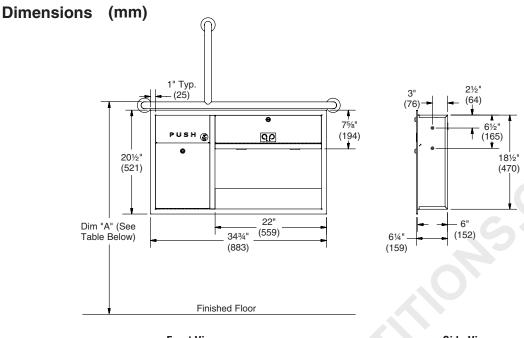

#### Installation

Verify all rough-in dimensions prior to installation. Requires rough wall opening 33-3/16" W x 18-7/8" H x 6-1/4" D. Secure with mounting screws (not included) at holes provided.

Overall dimensions: 34-3/4" W x 20-1/2" H x 6-1/4" D.

# **& ADA Compliant**

Consult local and national accessibility codes for proper installation guidelines.

Conformity and compliance to local and national codes is the responsibility of the installer.

Front View Side View

Grab bars must be ordered separately. To learn more about Bradley's wide variety of grab bar configurations, visit bradleycorp.com.

| Dim. "A" Key                                                                  | For Dim.  | Top of Rough | Bottom of Rough | For Bottom Toilet Paper      |
|-------------------------------------------------------------------------------|-----------|--------------|-----------------|------------------------------|
| Surface:                                                                      |           | Wall Opening | Wall Opening    | Opening Lower Lip @ Dim. "A" |
| Top of 1½" grab<br>bar (installed with<br>1½" clearance) to<br>finished floor | 36" (914) | 33" (838)    | 14-1/8" (362 )  | 22-1/2" (572 )               |

Rough wall opening: 33" W x 18-7/8" H x 6-1/4" D