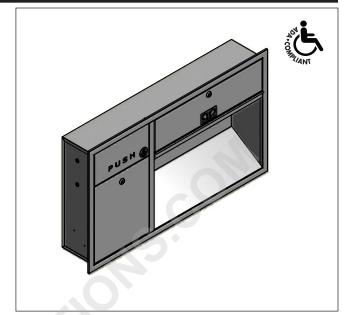

#### ☐ Model 5951 — Recessed

Coreless Jumbo Dual Roll Tissue Dispenser/Waste Receptacle

#### **Product Materials**

**CABINET:** 22 gauge stainless steel with exposed surfaces in architectural satin finish. Welded construction with burr-free edges.

**FLANGE:** 22 gauge stainless steel with exposed surfaces in architectural satin finish. One-piece seamless construction, 1" wide with 1/4" return.

**DOORS:** 18 gauge stainless steel with full-length piano hinge and tumbler lock keyed like other Bradley units.

**PUSH FLAP DOOR:** 18 gauge stainless steel with exposed surfaces in architectural satin finish. Self-closing, with heavy-duty stainless steel piano hinge.

WASTE RECEPTACLE: leakproof molded plastic. 1.7 gal. capacity.

#### Operation

Hinged access doors permit servicing of both toilet tissue and waste from the same side.

## **Guide Specification**

Recessed combination unit shall include dual jumbo coreless toilet tissue dispenser and napkin disposal, and be fabricated of stainless steel with seamless exposed surfaces in satin finish. Doors shall be 18 gauge, 304 stainless steel, with piano hinge and tumbler lock.