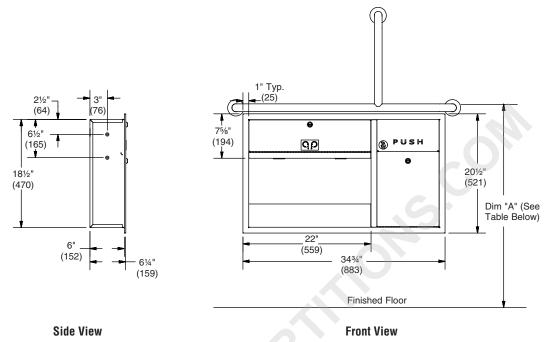

#### Installation

Verify all rough-in dimensions prior to installation. Requires rough wall opening 33-3/16" W x 18-7/8" H x 6-1/4" D. Secure with mounting screws (not included) at holes provided.

Overall dimensions: 34-3/4" W x 20-1/2" H x 6-1/4" D.

## Dimensions (mm)

Grab bars must be ordered separately. To learn more about Bradley's wide variety of grab bar configurations, visit bradleycorp.com.

| Dim. "A" Key                                                                  | For Dim.  | Top of Rough | Bottom of Rough | For Bottom Toilet Paper      |
|-------------------------------------------------------------------------------|-----------|--------------|-----------------|------------------------------|
| Surface:                                                                      |           | Wall Opening | Wall Opening    | Opening Lower Lip @ Dim. "A" |
| Top of 1½" grab<br>bar (installed with<br>1½" clearance) to<br>finished floor | 36" (914) | 33" (838)    | 14-1/8" (362 )  | 22-1/2" (572 )               |

Rough wall opening: 33" W x 18-7/8" H x 6-1/4" D