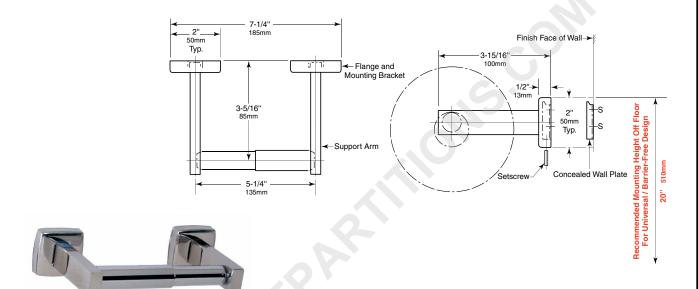

## **MATERIAL:**

**Flanges & Support Arms (2)** — 18-8, type-304, 22-gauge (0.8mm) stainless steel. Each flange has a concealed, 18-gauge (1.2mm) stainless steel mounting bracket. All-welded construction. Secured to wall plates with stainless steel setscrews.

Concealed Wall Plates (2) — 18-8, type-304, 19-gauge (1.0mm) stainless steel.

**Spindle** — Chrome-plated plastic. Equipped with heavy-duty internal spring.

## **INSTALLATION:**

Surface mount unit on wall using No 10 self tapping screws (by others) through holes provided in mounting plates into suitable prepared mountings (by others) or other suitable mounting hardware (by others) to suit wall conditions. Hang post and flange assemblies on mounting plates and tighten setscrews to lock units to plates. For compliance with ICC/ANSI A-117.1-2003 and ADA Accessibility Guidelines, install unit with centerline of roller at 19" (483mm) minimum above finished floor (MIN AFF) to 44" (1118mm) maximum AFF (MAX AFF) and centerline of dispenser no farther than 33" (838mm) from back wall behind commode or between 7" and 9" (178mm to 229mm) from front of commode. Recommended mounting height for general utility is 30" (762mm) AFF to centerline of roll and 12" (305mm) from front of commode to centerline of dispenser.