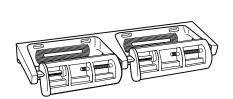

# SURFACE-MOUNTED DOUBLE TOILET TISSUE HOLDER

814

**OPTIONS:** 

□ -NCR No Control Roll

Date: Project Name:

## **CONSTRUCTION:**

Constructed of die cast aluminum. Theft-resistant locking device spindle fabricated of grey polystyrene. Stainless steel spring.

#### CAPACITY:

Double roll capacity. Hold toilet tissue rolls up to 5-1/4" (133mm) diameter.