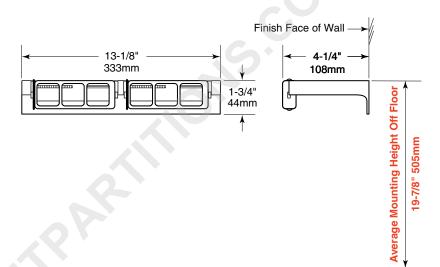

#### **OVERALL DIMENSIONS:**

13-1/8" W x 1-3/4" H x 4-1/4" D (333 x 44 x 108mm)

## MOUNTING:

ADA mounting guide - Toilet tissue rolls should be mounted with forward edge no more than 36" (914mm) from the back wall stall. All toilet tissue dispensers should be mounted with their horizontal centerline at least 19" (483mm) above the finish floor.