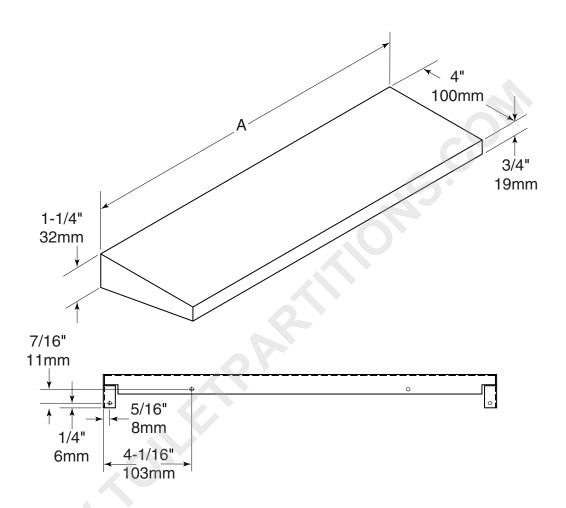

#### STANDARD SIZES

| Model No. | Length - A | Width    | Height      |
|-----------|------------|----------|-------------|
| MS-18     | 18" 457mm  | 4" 100mm | 1-1/4" 32mm |
| MS-24     | 24" 610mm  | 4" 100mm | 1-1/4" 32mm |

### **MATERIALS:**

**Shelf** - 18-8, type 304, 18-gauge (1.2mm) stainless steel with satin finish, 3/4" (19mm) return edge on front. Front corners of shelf ground and polished smooth. Once mounted properly, mirror shelf meets accessible design, protrudes 4" (100mm) from the wall.