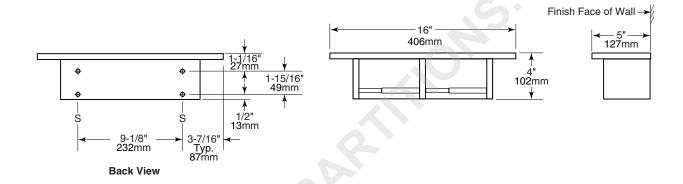

### **MATERIALS:**

**Shelf** — 18-8, type 304, 20-gauge (1.0mm) stainless steel with satin-finish. 1/2" (13mm) return edges for maximum rigidity. Front edge is hemmed for safety.

Mounting Brackets — 18-8, type 304, 20-gauge (1.0mm) stainless steel with satin-finish. Welded to shelf.

## **INSTALLATION:**

Mount unit on wall or partition with four #7 x 1-1/2" (3.8 x 38mm) sheet-metal screws (not furnished) at points indicated by an S. For partitions with particle-board or other solid core, provide sheet-metal screws or through-bolts, nuts, and washers. For hollow-core metal partitions, provide solid backing into which sheet-metal screws can be secured. If two units are installed back-to-back, then provide threaded sleeves and machine screws for the full thickness of partition. For plaster or dry wall construction, provide concealed backing to comply with local building codes, then secure unit with #7 x 1-1/2" (3.8 x 38mm) or longer sheet-metal screws. For other wall surfaces, provide #7 x 1-1/2" (3.8 x 38mm) sheet-metal screws and fiber plugs or expansion shields, or provide 1/8" (3mm) toggle bolts or expansion bolts.