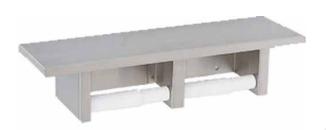

# SURFACE-MOUNTED SHELF WITH TOILET TISSUE DISPENSER DOUBLE ROLL

# SPH-2

### **MATERIALS:**

**Shelf** — 18-8, type 304, 20-gauge (1.0mm) stainless steel with satin-finish. 1/2" (13mm) return edges for maximum rigidity. Front edge is hemmed for safety.

Mounting Brackets — 18-8, type 304, 20-gauge (1.0mm) stainless steel with satin-finish. Welded to shelf.

**Toilet Tissue Dispensers (2)** — Equipped with two chrome-plated plastic spindles, each with a heavy-duty internal spring.

#### **OPERATION:**

Close clearance of support brackets deters removal of toilet tissue rolls until they are depleted. Unit holds two standard-core toilet tissue rolls up to 5-1/2" (140mm) diameter (1800 sheets).