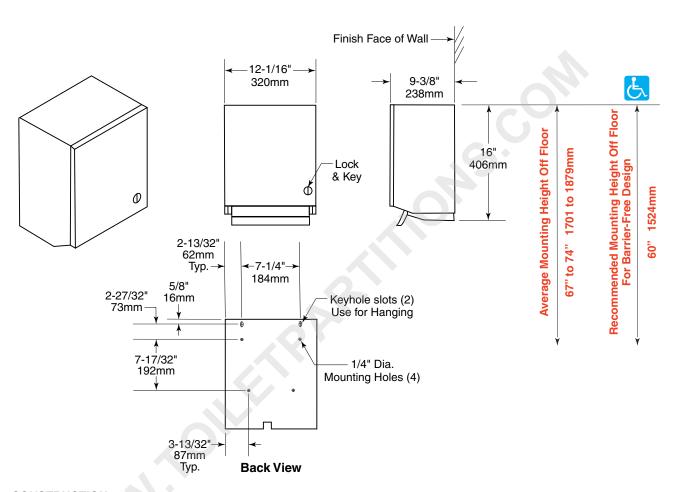

### **CONSTRUCTION:**

Cabinet fabricated of type 304 heavy gauge stainless steel with exposed surfaces having a #4 satin-finish. Door fabricated of EXTRA HEAVY 18-gauge (1.2mm) and is mounted to cabinet with continuous stainless steel piano hinge, and fitted with tumbler lock.

#### **OVERALL DIMENSIONS:**

12 -1/16" W x 16" H x 9-3/8" D (320 x 406 x 238mm)

Surface-Mounted Push Bar Roll Towel Dispenser shall be Model TD-11RP of Gamco Commercial Restroom Accessories, One Gamco Place, Durant, OK, 74701-1910