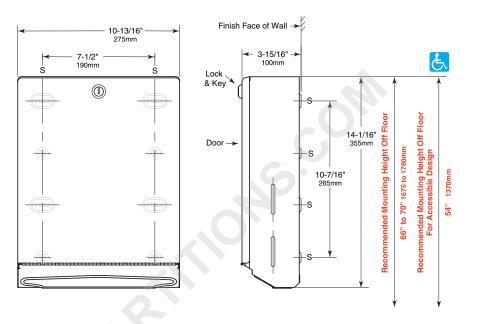

## INSTALLATION:

Mount unit on wall with four  $#10 \ge 1-1/4$ " (4.8  $\ge 32$ mm) sheet-metal screws (not furnished) at four of the eight mounting holes indicated by an *S* (top slots and bottom holes preferable). For plaster or dry wall construction, provide concealed backing to comply with local building codes, then secure with sheet-metal screws. For other wall surfaces, provide fiber plugs or expansion shields for use with sheet-metal screws, or provide 1/8" (3mm) toggle bolts or expansion bolts.