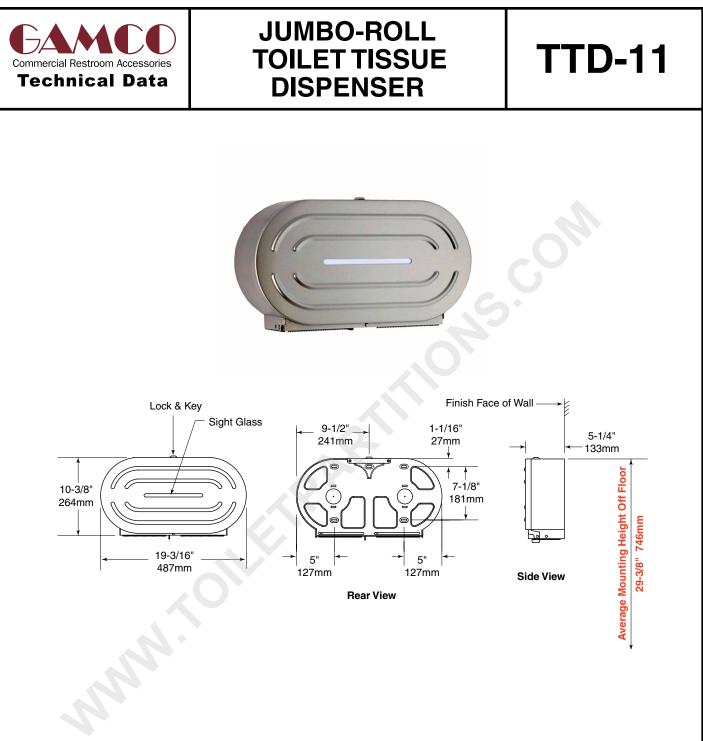

## **CONSTRUCTION:**

Door and wrapper are 20-gauge (0.89mm) type 304 stainless steel with a #4 satin-finish. Internal spindles and shell are HEAVY GAUGE gray plastic. Sliding panel exposes one roll at a time and allows for easy roll changeover. Door equipped with sight-glass for viewing expense of each roll of tissue.

## CAPACITY:

Two 9" (289mm) roll-type toilet tissue. Spindles accommodate 3-1/4" (83mm), 3" (76mm), and 2-1/4" (57mm) core rolls. Core adapters are included.

## INSTALLATION:

Verify all rough-in dimensions prior to installation. Secure to wall or toilet partition with screws through mounting holes.

Jumbo-Roll Toilet Tissue Dispenser shall be Model TTD-11 of Gamco Commercial Restroom Accessories, One Gamco Place, Durant, OK, 74701-1910