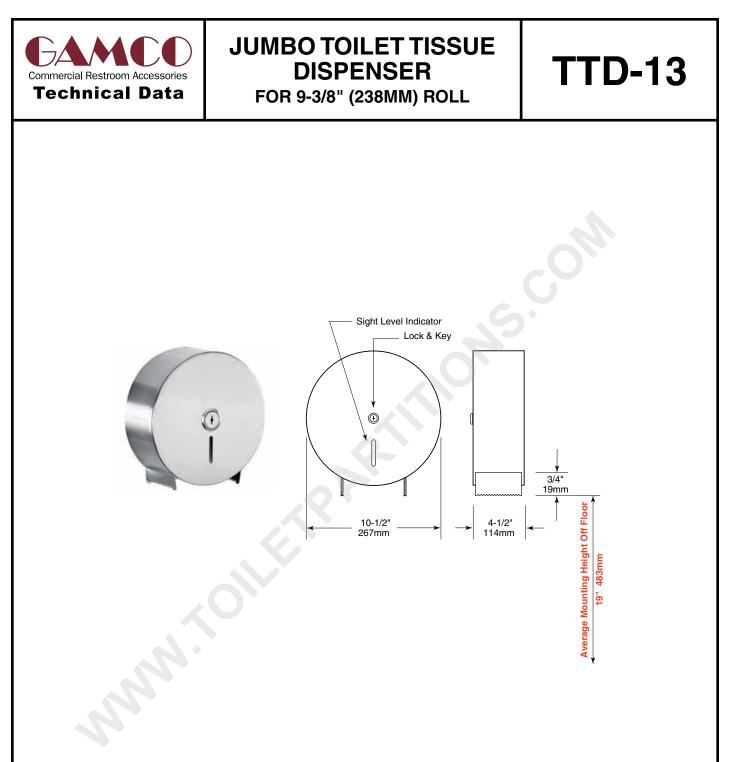

## **CONSTRUCTION:**

Unit fabricated of type 304 22-gauge (0.8mm) stainless steel. All welded construction with exposed surfaces having a #4 satin-finish. Dispenses one standard 9-3/8" (238mm) diameter by 4" (102mm) wide roll of toilet tissue. Unit provided with key lock and open hinges for easy loading of new roll. Sight level indicator provided.

## INSTALLATION:

For general utility surface mount unit within 12" (305mm) of front of toilet from center line and 31" (787mm) above finished floor (AFF) from bottom of unit with five (5) screws (by others) through mounting holes provided. For compliance with 2010 ADA Accessibility Standards install unit so that leading edge of roll is no farther than 36" (914mm) from back wall behind commode and centerline of roll is 19" (483mm) minimum above finished floor (AFF) to 44" (1118mm) max. AFF.