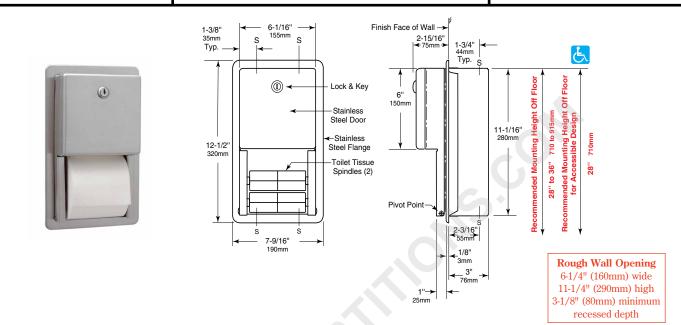

## **INSTALLATION:**

Provide framed rough wall opening 6-1/4" wide x 11-1/4" high ( $160 \ge 290$ mm). Minimum recessed depth required to finish face of wall is 3-1/8" (80mm). Allow clearance for construction features that may protrude into opening from opposite wall. Coordinate with mechanical engineer to avoid pipes, vents, and conduits. Mount unit with shims between framing and cabinet at all points indicated by an *S*, then secure unit with sheet-metal screws (not furnished).