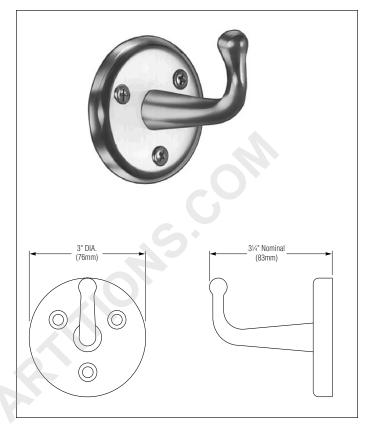

## **Product Materials**

**ROBE HOOK:** forged brass with bright chrome finish.

## Installation

Verify all rough-in dimensions prior to installation. Secure to wall with mounting screws (included) at holes provided.

## **Guide Specification**

Heavy-duty robe hook to be of chrome plated brass with three mounting holes.

Orders composed of products indicated as **Bradex**® will be available to ship in three days after receipt of order at the factory. There is no pricing penalty for this service from Bradley.