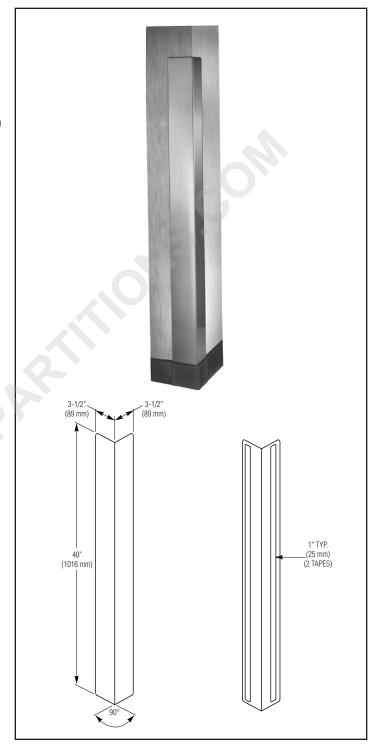

## **Product Materials**

**CORNER GUARD:** 18 gauge stainless steel with exposed surfaces in architectural satin finish. Exposed edges and corners are rounded. No sharp corners.

## Installation

Verify all rough-in dimensions prior to installation. Unit is furnished with special adhesive backing for permanent mounting. Wall surface must be clean and dry. Remove paper backing from adhesive. Press corner guard firmly to wall. Wall temperature should not be less than 70°F for proper installation.

## **Guide Specification**

Corner guard shall be fabricated of 18 gauge stainless steel with exposed surfaces in satin finish. Corners and edges to be rounded and have adhesive strips for permanent installation.