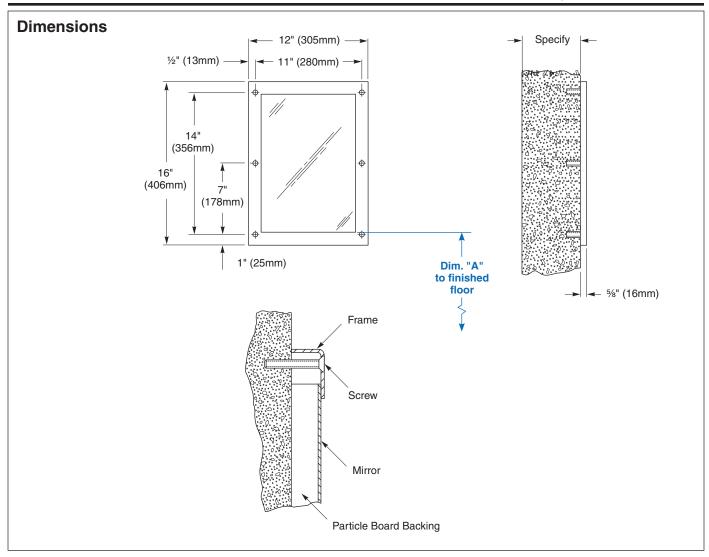

## **Product Materials**

**FRAME:** 14 gauge stainless steel, seamless construction, with exposed surfaces in architectural satin finish. Unit supplied with  $\frac{1}{4}$ " - 20 x  $\frac{1}{2}$ " T27 torx head machine screws for installation to wall anchors (not included). Mirror material held to frame by fiberboard backing.

## **ADA** Compliant

Consult local and national accessibility codes for proper installation guidelines.

Conformity and compliance to local and national codes is the responsibility of the installer.

| Dim. "A" Key Surface:                                                  | For Dim. "A"                                  | Top of Unit  | Bottom of Unit |
|------------------------------------------------------------------------|-----------------------------------------------|--------------|----------------|
| Mirror's bottom edge of<br>the reflective surface to<br>finished floor | 40" (1016mm)                                  | 55" (1397mm) | 39" (991mm)    |
|                                                                        | 37" (940mm)                                   | 52" (1321mm) | 36" (914mm)    |
|                                                                        | 34" (864mm)                                   | 49" (1245mm) | 33" (838mm)    |
| Rough wall opening:                                                    |                                               |              |                |
| Surface Mount:                                                         | No rough wall opening, see overall dimensions |              |                |