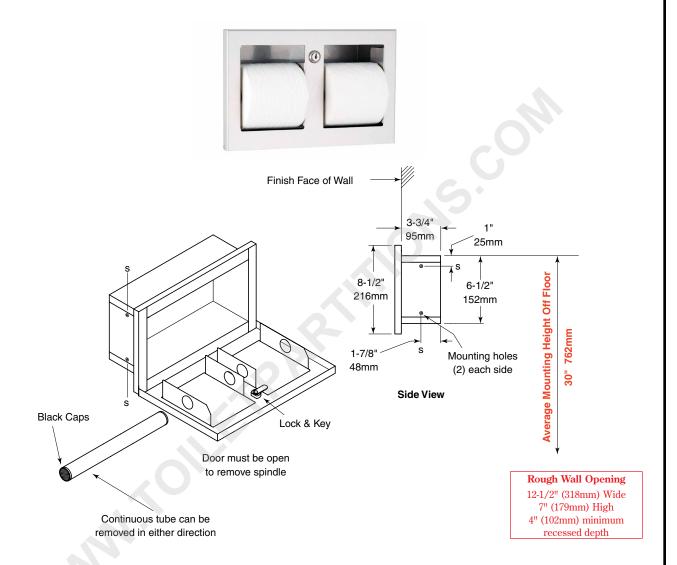

## RECESSED MULTI-ROLL TOILET TISSUE DISPENSER

TTD-9

## **CONSTRUCTION:**

Unit fabricated of type 304 stainless steel with exposed surfaces having a satin-finish. Door fabricated of EXTRA HEAVY 18-gauge (1.2mm) fitted with tumbler lock. Spindle is continuous 1" (25mm) diameter 18-gauge (1.2mm).

gauge (1.2mm) stainless steel tubing with plastic end caps. Unit accepts two 1500 sheet rolls. Unit comes keyed like other GAMCO washroom accessories.

## **OVERALL DIMENSIONS:**

13-5/8" W x 8-7/16" H x 4-1/2" D (346 x 214 x 114mm)

## NOTE:

Four (4) #10 x 1/2" (38mm) Phillips pan-head sheet metal screws with anchors are provided by GAMCO for installation.

Recessed Multi-Roll Toilet Tissue Dispenser shall be Model TTD-9 of Gamco Commercial Restroom Accessories, One Gamco Place, Durant, OK, 74701-1910