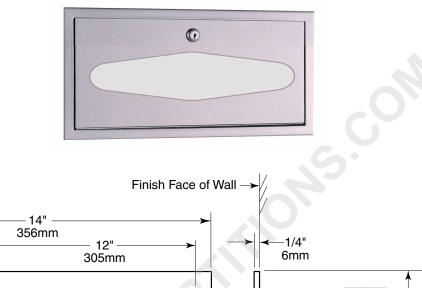

# RUBBER GLOVE DISPENSER

RGD-1

9-3/4" 248mm

Rough Wall Opening 12-1/2" (318mm) wide 8-1/4" (210mm) high 4" (102mm) minimum recessed depth

7-3/4" 102mm

— 4" — 102mm

## **CONSTRUCTION:**

Unit fabricated of type 304 stainless steel. All welded construction with exposed surfaces having a #4 satin-finish. One piece seamless 22-gauge (0.8mm) flange provided with 1/4" (6mm) return for rigidity. EXTRA HEAVY 20-gauge (1mm) door hung on continuous stainless piano hinge and fitted with tumbler lock.

### **OVERALL DIMENSIONS:**

14" W x 9-3/4" H x 4" D (356 x 248 x 102mm)