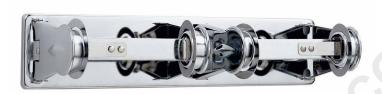

# SURFACE-MOUNTED TOILET TISSUE HOLDER DOUBLE ROLL

23

## **CONSTRUCTION:**

Bright-polished chrome-plated steel. Theft-resistant locking device.

#### **CAPACITY:**

Holds two standard core toilet tissue rolls up to 5" (127mm) diameter.