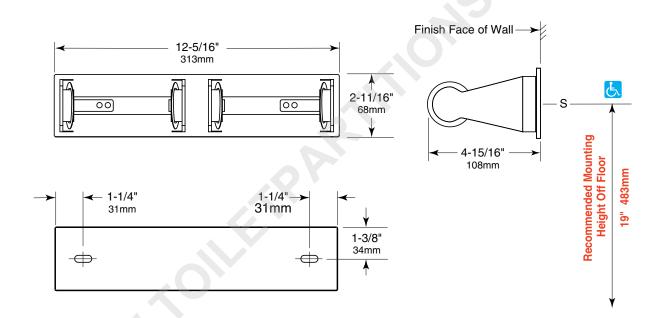

#### **OVERALL DIMENSIONS:**

12-3/8" W x 2-3/4" H x 4-1/4" D (314 x 70 x 108mm)

### **ADA GUIDE:**

Toilet tissue rolls should be mounted with forward edge no more than 36" (914mm) from the back wall of stall. All toilet tissue dispensers should be mounted with their horizontal center-line at least 19" (483mm) above the finish floor.