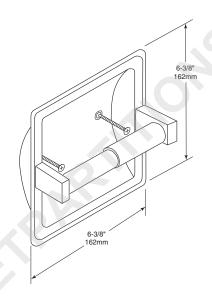

## RECESSED TOILET TISSUE HOLDER

212

**OPTIONS:** add suffix:

- $\square$  -FS surface-mounted
- □ -SF satin-finish

Rough Wall Opening 5-1/4" (133mm) Wide 5-1/4" (133mm) High 2-1/2" (63mm) minimum recessed depth

## **INSTALLATION:**

Cut out wall opening 5-1/4" x 5-1/4" x 2" (133 x 133 x 51mm) depth. If wood blocking is available, install recess shell into opening using 2-#8 x 1-1/4" (32mm) flathead stainless steel screws provided.