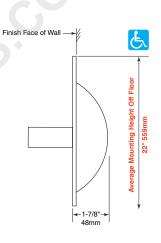

## **INSTALLATION:**

Cut out wall opening 5-1/4" x 5-1/4" x 2" (133 x 133 x 51mm) depth. If wood blocking is available, install recess shell into opening using 2-#8 x 1-1/4" (32mm) flathead stainless steel screws provided.