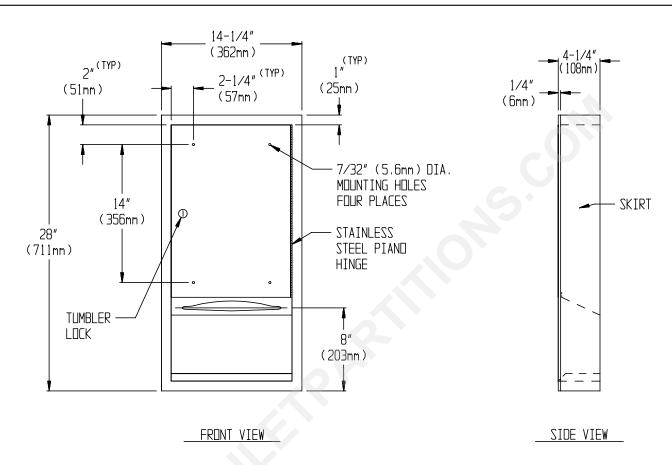

#### **SPECIFICATION**

Surface Mounted Paper Towel Dispenser shall hold and dispense 800 standard multi-fold or 600 standard C-fold paper towels. Towel dispenser, door, frame and cabinet shall be fabricated of alloy 18-8 stainless steel, type 304, 22 gauge. All exposed surfaces shall be  $N^{\circ}$  4 satin finish and be protected during shipment with a PVC film easily removable after installation. Towel dispensing slot shall have a fully hemmed-in rolled edge for snag-free dispensing and user safety. Door shall be fabricated in double-pan construction with a fiberboard filler and shall be attached to cabinet at side with a full length 3/16'' dia. (5mm) stainless steel multi-staked piano hinge and be held closed with a tumbler lock keyed alike to other ASI washroom equipment. Face trim shall be 1'' (25.4mm) wide formed from one piece with no mitres, welding or open seams and have 1/4'' (6.35mm) square return to wall. Structural assembly of all components shall be of welded construction. Unit shall be supplied with SM collar to convert to surface mounting.

## INSTALLATION

Unit is surface mounted to wall using  $N^{\circ}$  10 self tapping screws (by others) through concealed mounting holes provided. For compliance with ADA Accessibility Guidelines, unit should be installed so that towel dispenser slot is 54" (1372mm) maximum above finished floor (AFF) if clear floor side reach access is provided or 48" (1219mm) maximum AFF if clear floor forward reach access only is provided. SM collar is installed on cabinet prior to mounting on wall following procedure described on SM Collar Data Sheet.