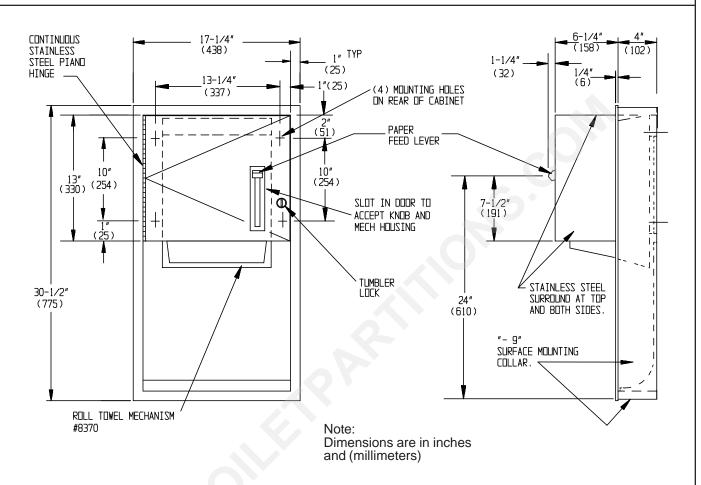

## **SPECIFICATION**

Surface Mounted Roll Paper Towel Dispenser shall hold and dispense one 8" diameter ( $\emptyset$ 203) x 8" or 9" (203 / 229) wide standard towel roll up to 800 ft. (244m) long and one stub roll up to 4" diameter ( $\emptyset$ 102). Unit shall be fabricated of 22 gauge type 304 stainless steel alloy 18-8 and rear panel of unit shall be 18 gauge. A lever operated dispensing mechanism shall be supplied. Door shall be attached to cabinet wrap at side with a full length 3/16" diameter ( $\emptyset$ 4.8) multi staked piano hinge and shall be held closed with a tumbler lock keyed alike to other ASI washroom equipment. Face trim shall be 1" (25) wide formed from one piece with no miters, welding or open seams and shall have a 1/4" (6.4) square return to wall. Structural assembly of all components shall be of welded construction. All exposed surfaces shall have a  $N^2$  4 satin finish and shall be protected with PVC film easily removable after installation. Unit shall be provided with a surface-mounting collar (code-9).

### INSTALLATION

Mount on wall using Nº 10 self-tapping screws (by others) through concealed mounting holes provided. For compliance with ADA Accessibility Guidelines, install unit so that towel dispenser lever is 48" (1219) maximum above finished floor (MAX AFF).

#### **OPERATION**

Towels are fed by lever action until supply is depleted. Towel feed length is adjustable for economy by pin (supplied) limiting of lever stroke length. Unit may be reloaded with a full roll to automatically start when finished with an existing partial (stub) roll. Locking door prevents unauthorized access and removal.