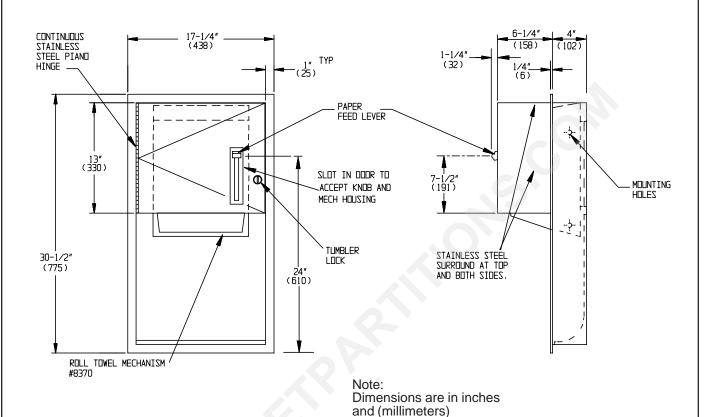

#### **SPECIFICATION**

Recessed Roll Paper Towel Dispenser shall hold and dispense one 8" diameter ( $\emptyset$ 203) x 8" or 9" (203 / 229) wide standard towel roll up to 800 ft. (244m) long and one stub roll up to 4" diameter ( $\emptyset$ 102). Unit shall be fabricated of 22 gauge type 304 stainless steel alloy 18-8 and rear panel of unit shall be 18 gauge. A lever operated dispensing mechanism shall be supplied. Door shall be attached to cabinet at side with a full length 3/16" diameter ( $\emptyset$ 4.8) multi staked piano hinge and shall be held closed with a tumbler lock keyed alike to other ASI washroom equipment. Face trim shall be 1" (25.4) wide formed from one piece with no miters, welding or open seams and shall have a 1/4" (6.4) square return to wall. Structural assembly of all components shall be of welded construction. All exposed surfaces shall have a  $N^2$  4 satin finish and shall be protected with PVC film easily removable after installation.

## INSTALLATION

Unit is mounted in wall recess using  $N^{\circ}$  10 self-tapping screws (by others) through concealed mounting holes provided. For compliance with ADA Accessibility Guidelines, install unit so that towel dispenser lever is 48" (1219) maximum above finished floor (MAX AFF). Note that top of Rough Wall Opening (RWO) is 3/4" (19) below top of unit.

RWO required is 15-3/4" W x 29" H x 4" D minimum (400 x 737 x 102)