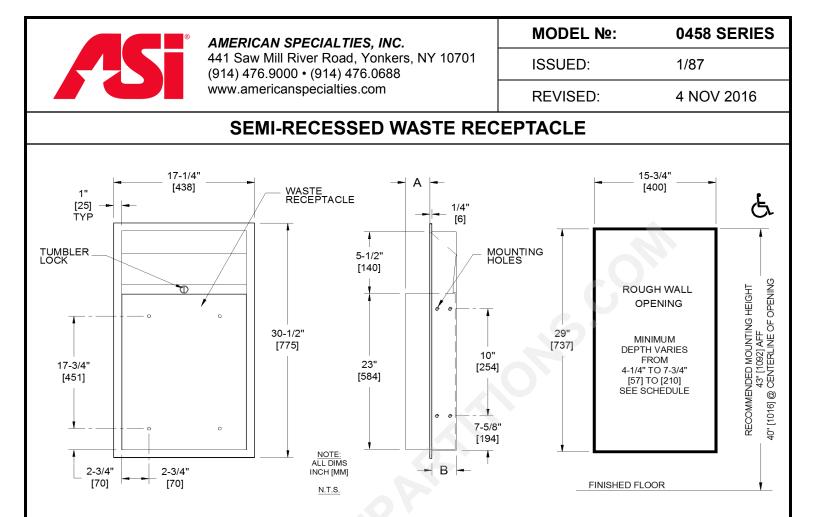

| MODEL №         | Α         | В            | CAPACITY      | <b>RWO -DEPTH</b> |
|-----------------|-----------|--------------|---------------|-------------------|
| 0458            | 4" [102]  | 4" [102]     | 12 gal (46 L) | 4-1/4" [108]      |
| 0458-CX         | 1/2" [13] | 7-1/2" [191] | 12 gal (46 L) | 7-3/4" [197]      |
| 0458- <b>DX</b> | 8" [203]  | 4" [102]     | 18 gal (68 L) | 4-1/4" [108]      |

## **INSTALLATION**

Mount unit in wall recess using  $N_{2}$  10 self-tapping screws (by others) through concealed mounting holes provided. Note that top of rough wall opening (RWO) is 3/4'' [19] below top of unit.

## RWO required is 15-3/4" W x 29" H x \_\_\_\_\_RWO Depth [400 x 737 x \_\_\_\_\_ SEE TABLE]