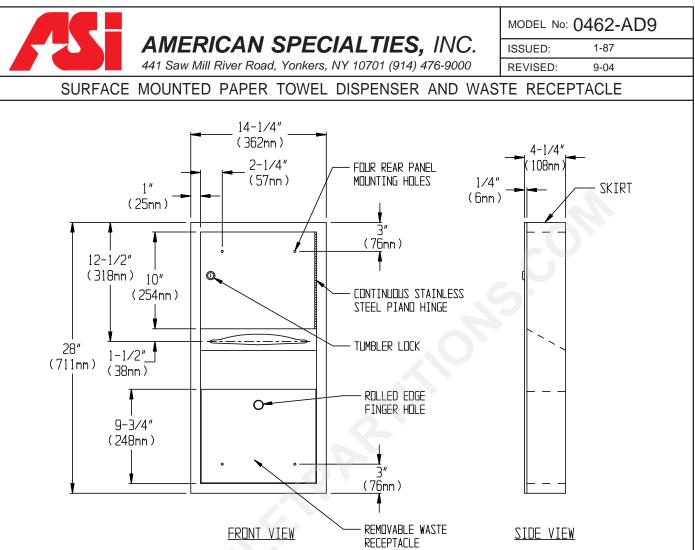

## **SPECIFICATION**

Surface Mounted Paper Towel Dispenser and Waste Receptacle shall hold and dispense 475 standard multi-fold or (350) standard Cfold paper towels and shall have a waste capacity of 2 gal. (7.6 liters). Door and cabinet shall be fabricated of alloy 18-8 stainless steel, type 304, 22 gauge; all exposed surfaces shall have N<sup>o</sup>4 satin finish and be protected during shipment with a PVC film that shall be easily removable after installation. Door shall be of double-pan construction with fiberboard filler and shall be attached to cabinet at side with a full length 3/16'' dia. stainless steel multi-staked piano hinge and shall be held closed with a tumbler lock keyed alike to other ASI washroom equipment. Towel dispensing slot shall have a fully deburred edge for snag-free dispensing and user safety. Waste receptacle shall have hemmed edges and a rolled-edge finger-hole for ease of service removal and maintenance safety. Structural assembly of body and door components shall be of welded construction. Unit shall be supplied with SM collar to convert to surface mounting.

## INSTALLATION

Unit is surface mounted to wall using N<sup>o</sup> 10 self tapping screws (by others) through concealed mounting holes provided. For compliance with ADA Accessibility Guidelines, unit should be installed so that towel dispenser slot is 54" (1372mm) maximum above finished floor (AFF) if clear floor side reach access is provided or 48" (1219mm) maximum AFF if clear floor forward reach access only is provided. SM collar is installed on cabinet prior to mounting on wall following procedure described on SM Collar Data Sheet.