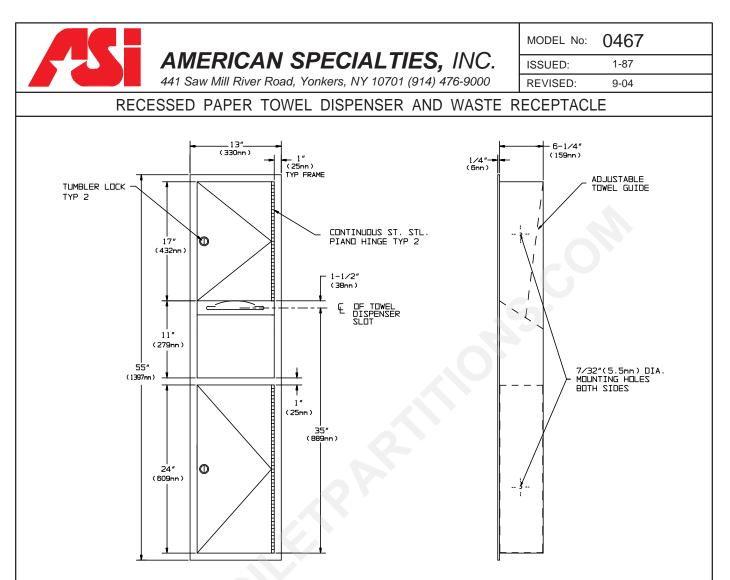

## **SPECIFICATION**

Recessed Paper Towel Dispenser and Waste Receptacle shall hold and dispense 600 C-fold, 800 multi-fold or 1100 single-fold paper towels and shall have a waste capacity of 7 gal (26 liters). Unit shall be fabricated of alloy 18-8 stainless steel, type 304, 22 gauge with N<sup>o</sup> 4 satin finish and be protected during shipment with a PVC film easily removable after installation. Adjustable guide shall be provided to allow dispensing of multi-fold or C-fold paper towels. Face trim shall be one piece construction with no miters or welding and shall be 1" (25.4mm) wide and have 1/4" (6.35mm) square return to wall. Cabinet shall have no exposed fastening devices or spot welded seams. Doors shall be double pan construction with No-Flex core and shall be mounted to cabinet body on 3/16" (4.8mm) dia. heavy duty stainless steel multi-staked piano hinges. Dispenser and disposal doors unit shall have tumbler locks keyed alike to other ASI washroom equipment.

## INSTALLATION

Unit is mounted in wall recess with N<sup>D</sup> 10 self-tapping screws (by others) through concealed mounting holes. For compliance with "ADA" unit should be mounted with towel slot 54" (1372mm) max. above finish floor (AFF) for side reach or 48" 1219mm) max. AFF for frontal approach. Note that top of rough wall opening is 3/4" (19mm) below top of unit.

## Rough Wall Opening(RWO) required is ......11-1/2" W x 53-1/2" H x 6-1/4" D. (292mm x 1359mm x 159mm)