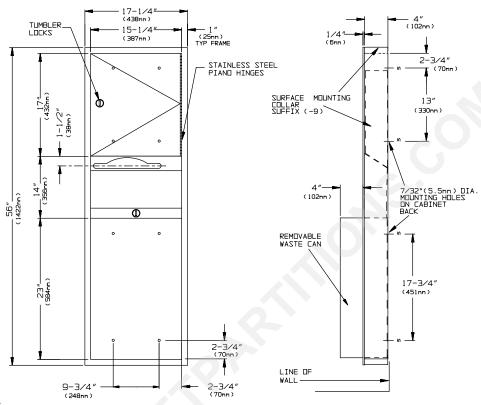

## **SPECIFICATION**

Surface Mounted Paper Towel Dispenser and Waste Receptacle supplied with SM collar shall hold and dispense 800 standard multi-fold or 600 standard C-fold paper towels and shall have a waste capacity of 12 gal (46 liters). Towel dispenser, door, unit frame, cabinet, waste container and SM collar shall be fabricated of alloy 18-8 stainless steel, type 304, 22 gauge. All exposed surfaces shall be Nº 4 satin finish and be protected during shipment with a PVC film easily removable after installation. Towel dispensing slot shall have a fully hemmed-in rolled edge for snag-free dispensing and user safety. Door shall be fabricated in double-pan construction with fiberboard filler and shall be attached to cabinet at side with a full-length 3/16" diameter (Ø4.8mm) stainless steel multi-staked piano hinge and be held closed with a tumbler lock keyed alike to other ASI washroom equipment. Waste container shall have hemmed edges for safety and shall be retained by a tumbler lock keyed alike to other ASI washroom equipment. Face trim shall be 1" (25.4mm) wide formed from one piece with no miters, welding or open seams and have 1/4" (6.4mm) square return to wall. Structural assembly of all components shall be of welded construction. Cabinet shall have no exposed fastening devices or spot-welded seams.

## INSTALLATION

Unit is surface mounted to wall using four (4) N $^{\circ}$  10 self-tapping screws (by others) through concealed mounting holes provided in rear wall of cabinet. For compliance with ADA Accessibility Guidelines, unit should be installed so that towel dispenser slot is 54" (1372mm) maximum above finished floor (MAX AFF) if clear floor side reach access is provided or 48" (1219mm) MAX AFF if clear floor forward reach access only is provided. SM collar is installed on cabinet prior to mounting on wall following procedure described on SM Collar Data Sheet.