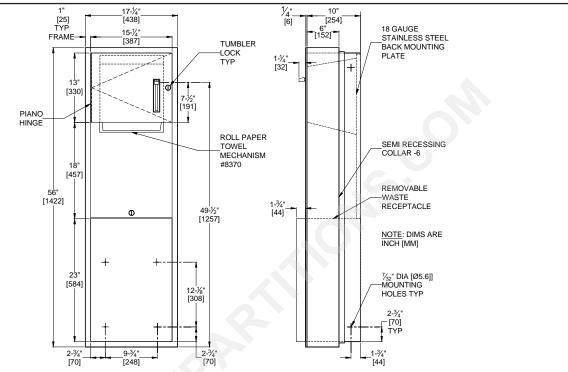

## **SPECIFICATION**

Semi-Recessed Roll Paper Towel Dispenser and Waste Receptacle shall hold and dispense one 8" diameter ( $\emptyset$ 203) x 8" or 9" (203/229) wide standard towel roll up to 800 feet (244m) long and one stub roll up to 4" diameter ( $\emptyset$ 102) and shall have a waste capacity of 18 gallons (68 liters). A lever operated dispensing mechanism shall be supplied. Cabinet, frame and waste container shall be fabricated of 22 gauge type 304 stainless steel alloy 18-8. Towel dispenser door and unit back plate for mechanism shall be fabricated of same grade 18 gauge. All exposed surfaces shall have N° 4 satin finish protected by PVC film easily removed after installation. Towel dispensing slot shall be smooth and burr-free for snag-free dispensing and user safety. Door shall be attached to cabinet at side with a full-length 3/16" diameter ( $\emptyset$ 4.8) stainless steel multi-staked piano hinge and be held closed with a tumbler lock keyed alike to other ASI washroom equipment. Waste container shall be 1" (25.4) wide formed from one piece with no miters, welding or open seams and have 1/4" (6.4) square return to collar. Semi-recessing collar shall be provided to dress unit to wall face. Structural assembly of all components shall be of welded construction.

#### INSTALLATION

Install unit in wall recess using four (4) N<sup>2</sup> 10 self-tapping screws (by others) through concealed mounting holes provided. Note that top of Rough Wall Opening (RWO) is 3/4" (19) below top of unit. Suggested mounting height is 55" (1397) AFF to lever handle. For reduced height compliance with 6" (152) curb and compliance with ADA Accessibility Guidelines see Model N<sup>2</sup>'s 0463 or 046921 series.

### RWO required is 15-3/4'' W x 54-1/2'' H x 4'' D minimum (400 x 1384 x 102)