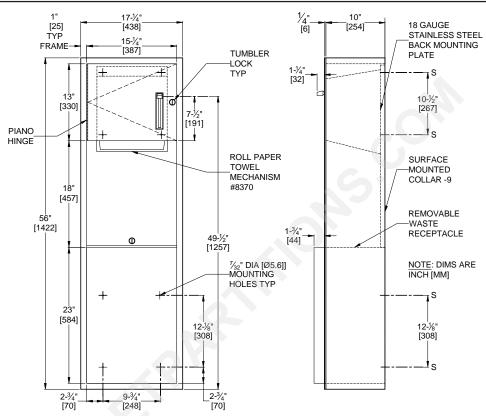

## **SPECIFICATION**

Surface Mounted Roll Paper Towel Dispenser and Waste Receptacle shall hold and dispense one 8" diameter (Ø203) x 8" or 9" (203/229) wide standard towel roll up to 800 feet (244m) long and one stub roll up to 4" diameter (Ø102) and shall have a waste capacity of 18 gallons (68 liters). A lever operated dispensing mechanism shall be supplied. Cabinet, frame and waste container shall be fabricated of 22 gauge type 304 stainless steel alloy 18-8. Towel dispenser door and unit back plate for mechanism shall be fabricated of same grade 18 gauge. All exposed surfaces shall have Nº 4 satin finish protected by PVC film easily removed after installation. Towel dispensing slot shall be smooth and burr-free for snag-free dispensing and user safety. Door shall be attached to cabinet at side with a full-length 3/16" diameter (Ø4.8) stainless steel multi-staked piano hinge and be held closed with a tumbler lock keyed alike to other ASI washroom equipment. Waste container shall have hemmed edges for safety and shall be retained by a tumbler lock keyed alike to other ASI washroom equipment. Face trim shall be 1" (25.4) wide formed from one piece with no miters, welding or open seams and have 1/4" (6.4) square return to collar. Surface-mounting collar shall be provided to dress unit to wall face. Structural assembly of all components shall be of welded construction.

## INSTALLATION

Install unit on wall using four (4)  $N^2$  10 self-tapping screws (by others) through concealed mounting holes provided. Suggested mounting height is 55" (1397) AFF to lever handle. For reduced height compliance with 6" (152) curb and compliance with ADA Accessibility Guidelines see Model  $N^2$ 's 0463 or 046921 series.