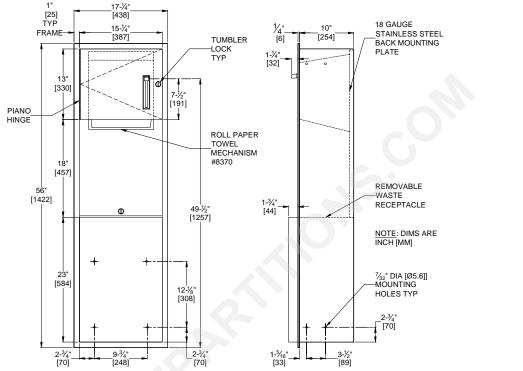

### **SPECIFICATION**

Recessed Roll Paper Towel Dispenser and Waste Receptacle shall hold and dispense one 8" diameter ( $\emptyset$ 203) x 8" or 9" (203/229) wide standard towel roll up to 800 feet (244m) long and one stub roll up to 4" diameter ( $\emptyset$ 102) and shall have a waste capacity of 18 gallons (68 liters). A lever operated dispensing mechanism shall be supplied. Cabinet, frame and waste container shall be fabricated of 22 gauge type 304 stainless steel alloy 18-8. Towel dispenser door and unit back plate for mechanism shall be fabricated of same grade 18 gauge. All exposed surfaces shall have N<sup>o</sup> 4 satin finish protected by PVC film easily removed after installation. Towel dispensing slot shall be smooth and burr-free for snag-free dispensing and user safety. Door shall be attached to cabinet at side with a full-length 3/16" diameter ( $\emptyset$ 4.8) stainless steel multi-staked piano hinge and be held closed with a tumbler lock keyed alike to other ASI washroom equipment. Waste container shall be 1" (25.4) wide formed from one piece with no miters, welding or open seams and have 1/4" (6.4) square return to wall. Structural assembly of all components shall be of welded construction.

### **INSTALLATION**

Install unit in wall recess using four (4) N<sup>2</sup> 10 self-tapping screws (by others) through concealed mounting holes provided. Note that top of Rough Wall Opening (RWO) is 3/4" (19) below top of unit. Suggested mounting height is 55" (1397) AFF to lever handle. For reduced height compliance with 6" (152) curb and compliance with ADA Accessibility Guidelines see Model N<sup>2</sup>'s 0463 or 046921 series.

### RWO required is 15-3/4" W x 54-1/2" H x 10" D minimum (400 x 1384 x 254)